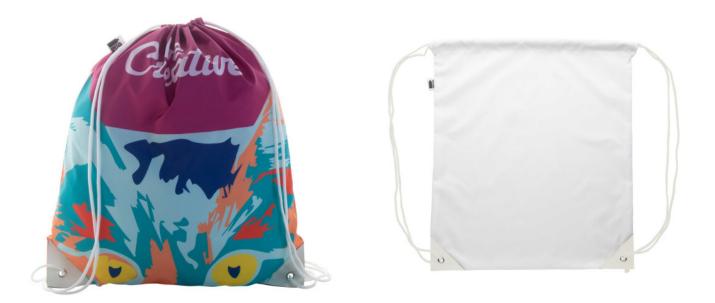

# **CREADRAW PLUS RPET CUSTOM DRAWSTRING BAG**

# **Basic informations**

Material 1 weight: 190 g/m2 Size: 320×390×5 mm Bag load capacity: 15 kg Color: White

# Specification

Custom made drawstring bag with reinforced PU leather corners and matching colour strings, 190T RPET polyester. With all over sublimation printed graphics and distinctive RPET label. MOQ: 50 pcs.